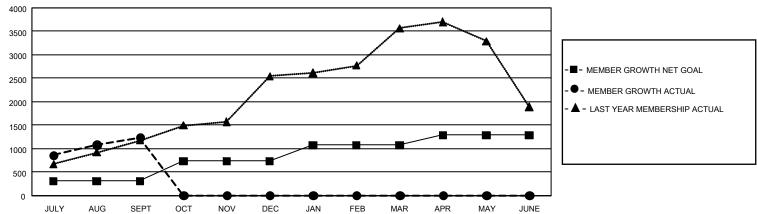

## GMT Constitutional Area 6, Group I

REPORT DOES NOT INCLUDE CLUBS IN UNDISTRICTED AREAS.

| Clubs                 |               |           |               | Members               |                         |                         |                                              |
|-----------------------|---------------|-----------|---------------|-----------------------|-------------------------|-------------------------|----------------------------------------------|
| RESULTS FOR 2021-2022 |               |           |               | RESULTS FOR 2021-2022 |                         |                         |                                              |
| QUARTER               | NEW CLUB GOAL | NEW CLUBS | DROPPED CLUBS | QUARTER MEI           | MBER GROWTH NET<br>GOAL | MEMBER GROWTH<br>ACTUAL | DROPPED MEMBERS ACTUAL (including transfers) |
| JULY/AUG/SEPT         | 84            | 40        | 10            | JULY/AUG/SEPT         | 305                     | 1,934                   | 565                                          |
| OCT/NOV/DEC           | 33            | 0         | 0             | OCT/NOV/DEC           | 430                     | 0                       | 0                                            |
| JAN/FEB/MAR           | 21            | 0         | 0             | JAN/FEB/MAR           | 340                     | 0                       | 0                                            |
| APR/MAY/JUNE          | 12            | 0         | 0             | APR/MAY/JUNE          | 210                     | 0                       | 0                                            |

## GOALS AND ACTUAL MEMBERS CUMULATIVE

| DROPPED CLUBS: 10 |     | 226 CLUBS OF 632 ADDED 1<br>OR MORE NEW MEMBERS | GENDER DISTRIBUTION                  |                 |  |
|-------------------|-----|-------------------------------------------------|--------------------------------------|-----------------|--|
|                   |     |                                                 | MALE                                 | 15,027 (73.95%) |  |
|                   |     |                                                 | FEMALE                               | 5,293 (26.05%)  |  |
| DROPPED MEMBERS   |     |                                                 | NON BINARY                           | 0 (0.00%)       |  |
| DECEASED          | 19  |                                                 | PREFER NOT TO ANSWER                 | 0 (0.00%)       |  |
| CLUB CANCELLED    | 155 |                                                 | TOTAL FAMILY UNIT MEMBERS            | 9.549           |  |
| OTHER             | 391 | CLICK HERE FOR                                  | 101/21/WILL SINI WEINDERG            |                 |  |
| TOTAL             | 565 | CUMULATIVE MEMBERSHIP  DATA                     | FAMILY MEMBERS PAYING HALF DUES 5,40 |                 |  |