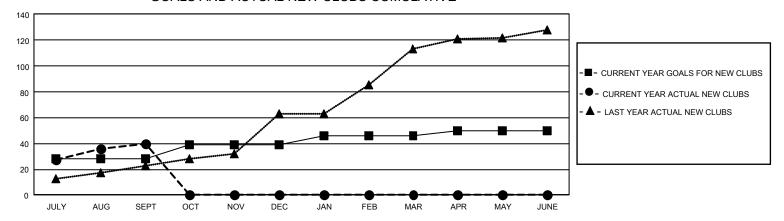

## GMT Constitutional Area 6, Group I

REPORT DOES NOT INCLUDE CLUBS IN UNDISTRICTED AREAS.

| Clubs                 |               |           |               | Members               |                         |                         |                                              |
|-----------------------|---------------|-----------|---------------|-----------------------|-------------------------|-------------------------|----------------------------------------------|
| RESULTS FOR 2021-2022 |               |           |               | RESULTS FOR 2021-2022 |                         |                         |                                              |
| QUARTER               | NEW CLUB GOAL | NEW CLUBS | DROPPED CLUBS | QUARTER MEI           | MBER GROWTH NET<br>GOAL | MEMBER GROWTH<br>ACTUAL | DROPPED MEMBERS ACTUAL (including transfers) |
| JULY/AUG/SEPT         | 84            | 40        | 10            | JULY/AUG/SEPT         | 305                     | 1,934                   | 565                                          |
| OCT/NOV/DEC           | 33            | 0         | 0             | OCT/NOV/DEC           | 430                     | 0                       | 0                                            |
| JAN/FEB/MAR           | 21            | 0         | 0             | JAN/FEB/MAR           | 340                     | 0                       | 0                                            |
| APR/MAY/JUNE          | 12            | 0         | 0             | APR/MAY/JUNE          | 210                     | 0                       | 0                                            |

## GOALS AND ACTUAL NEW CLUBS CUMULATIVE